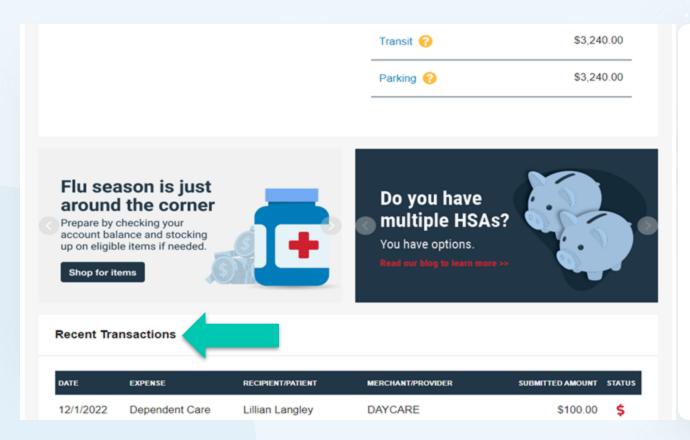

• View available balances.

The "Recent Transactions" section allows you to:

 Check transaction history.

# **Accounts Page**

This page shows highlights of all your recent activity. These include...

- Account Summary
- Claims details

- Payments history
- Dashboard