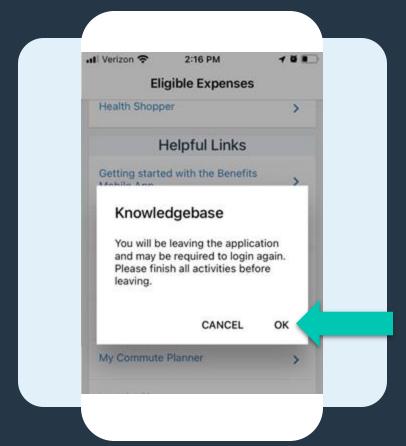

# How to Access WEX Knowledgebase

from your mobile or online account

1 Select "Eligible Expenses"

2 Select "Knowledgebase"

3 Select "OK"

4 Select "Menu" icon to browse