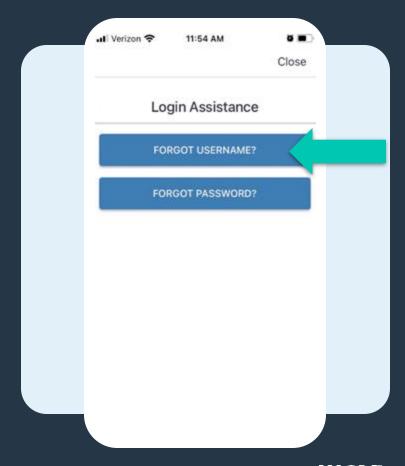

1 Select "Forgot Username or Password?"

2 Select "Forgot Username?"

3 Provide email address and full name

4 Retrieve your username from the email and reopen the app

Use the username retrieved from your email to log in

6 Select "Forgot Username or Password?"

7 Select "Forgot Password?"

8 Provide username and email address

9 Check your email and select the password reset link

10 Follow the link to continue the reset

Verify your identity by text message or last