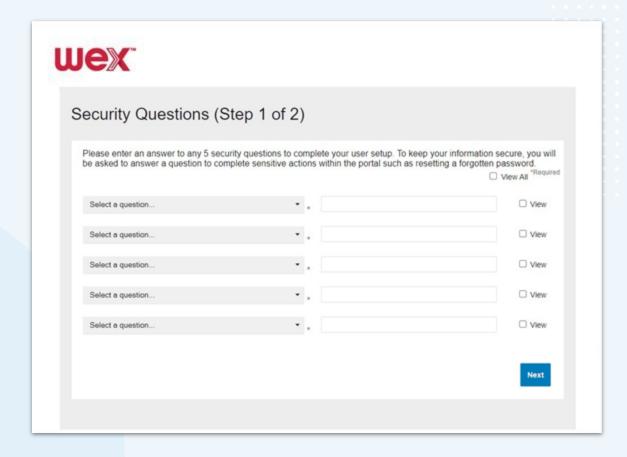

Set up security questions in the required fields

6 Enter desired username and password in the required fields

7 You'll receive a confirmation message

Select "Done"

How to reset your username and password in the mobile app