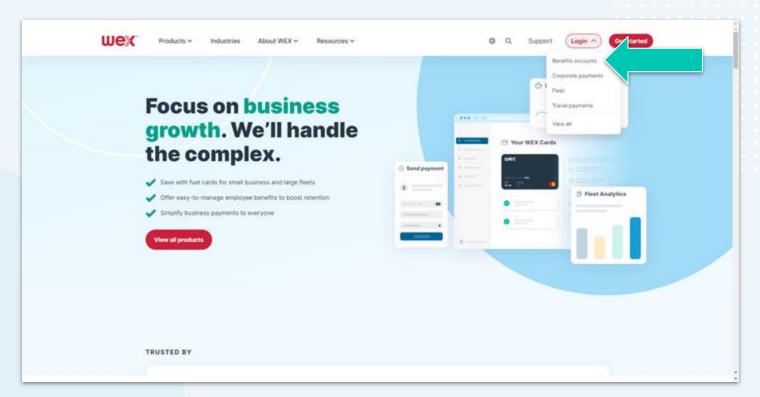

# How to set up your online account

How to reset your passwor in your online account