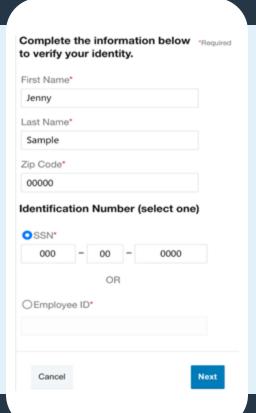

# How to set up your benefits mobile app

Download the app from your phone's online store

2 Select "New User? Find your account"

• Must have an email address on file

3 Complete required fields

4 Enter the temporary password in the required field