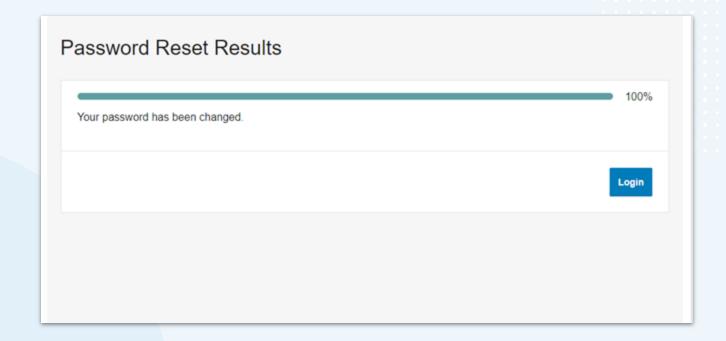

Enter the appropriate information

13 Enter and confirm your new password

You'll receive confirmation the password is updated

15 Log in using your new password