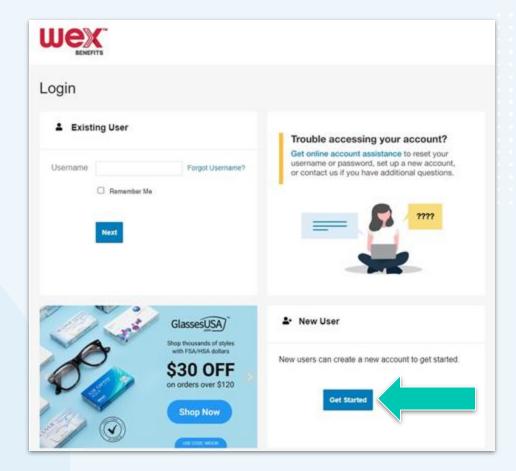

# How to set up your online account

How to reset your passwor in your online account