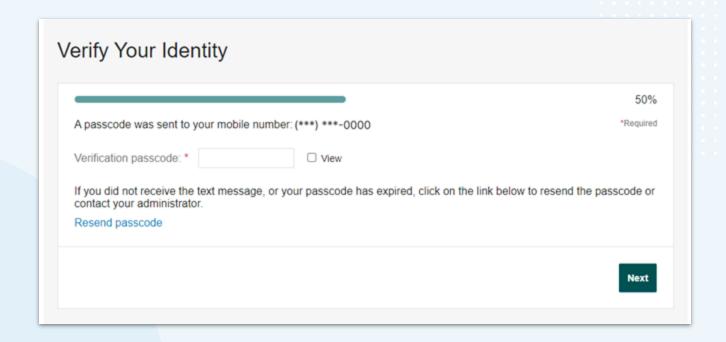

6 Select "Forgot Username or Password?"

7 Select "Forgot Password?"

8 Provide username and email address

9 Check your email and select the password reset link

10 Follow the link to continue the reset

Verify your identity by text message or last