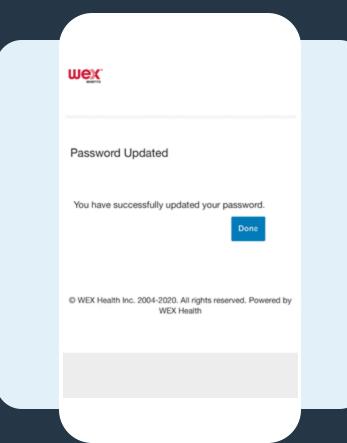

Enter the appropriate information

13 Enter and confirm your new password

You'll receive confirmation the password is updated

15 Log in using your new password