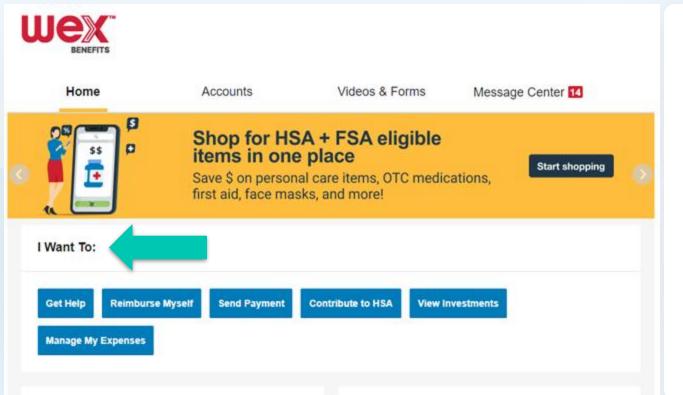

This page shows highlights of all your recent activity. These include...

• I want to shows possible actions

- Accounts shows plans and balances
- Tasks shows tasks that may need to be completed
- Recent transactions shows recent account activity

The "I Want To" section allows you to:

File a claim.

Manage expenses and investments.

Find answers to questions

The "Tasks" section allows you to:

 Review actions needed.

The "Accounts" section allows you to: