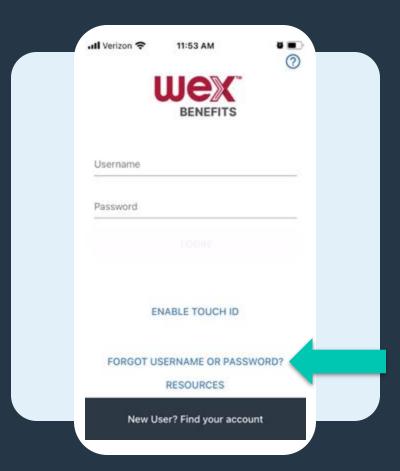

1 Select "Forgot Username or Password?"

2 Select "Forgot Username?"

3 Provide email address and full name

4 Retrieve your username from the email and reopen the app

Use the username retrieved from your email to log in

6 Select "Forgot Username or Password?"

7 Select "Forgot Password?"

8 Provide username and email address

9 Check your email and select the password reset link

10 Follow the link to continue the reset

Verify your identity by text message or last