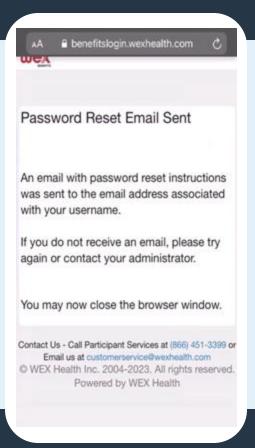

6 Select "Forgot Username or Password?"

7 Select "Forgot Password?"

8 Provide username and email address

9 Check your email and select the password reset link

10 Follow the link to continue the reset

Verify your identity by text message or last