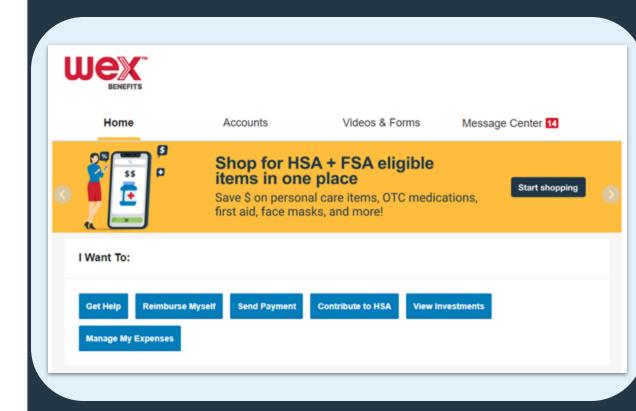

This page shows highlights of all your recent activity. These include...

• I want to shows possible actions

- Accounts shows plans and balances
- Tasks shows tasks that may need to be completed
- Recent transactions shows recent account activity

The "I Want To" section allows you to:

File a claim.

Manage expenses and investments.

Find answers to questions

The "Tasks" section allows you to:

 Review actions needed.

The "Accounts" section allows you to:

• View available balances.

The "Recent Transactions" section allows you to:

 Check transaction history.