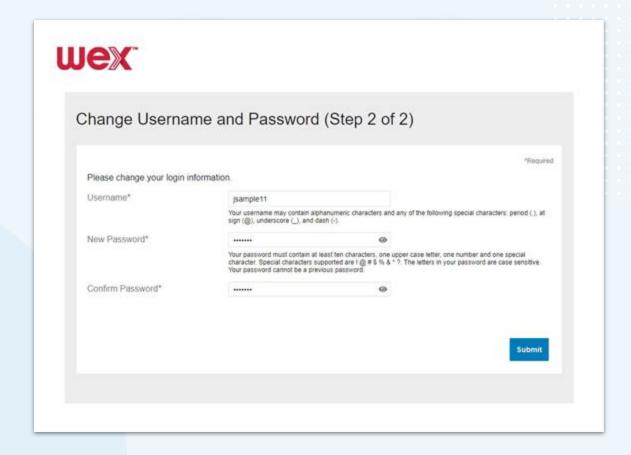

Set up security questions in the required fields

6 Enter desired username and password in the required fields

7 You'll receive a confirmation message

Select "Done"

How to reset your username and password in the mobile app

Enter the appropriate information

13 Enter and confirm your new password

You'll receive confirmation the password is updated

15 Log in using your new password