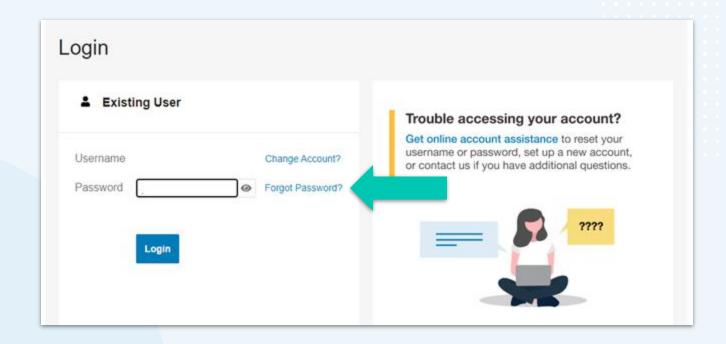

# How to set up your online account

How to reset your passwor in your online account