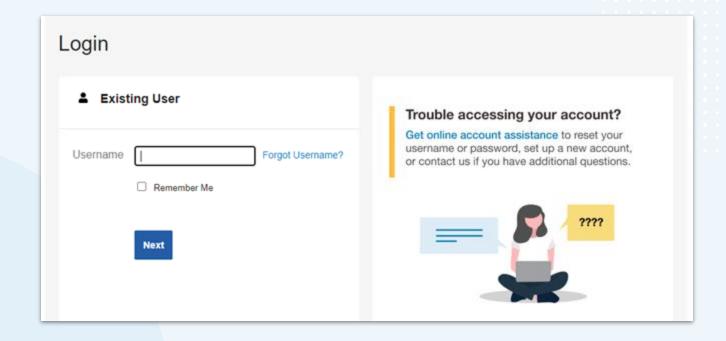

# How to set up your online account

How to reset your passwor in your online account