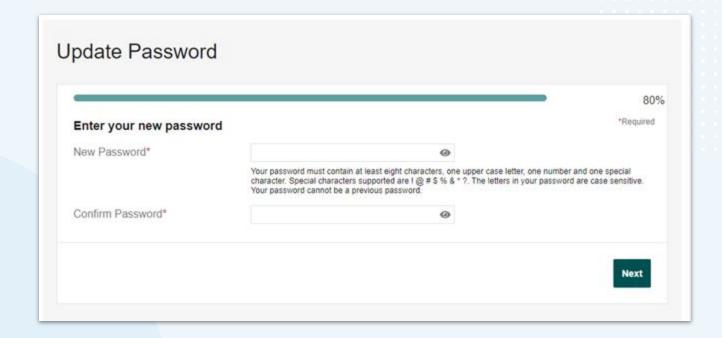

Enter the appropriate information

13 Enter and confirm your new password

You'll receive confirmation the password is updated

15 Log in using your new password