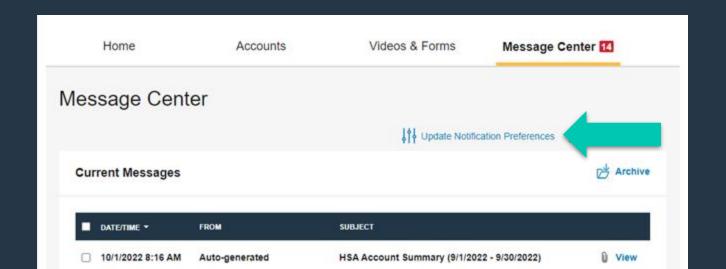

# Message Center Page

- Locate account statements, receipt reminders, advices of deposit and HSA tax documents, if applicable.
- **Update** notification preferences to opt in or out of certain text and email alerts.