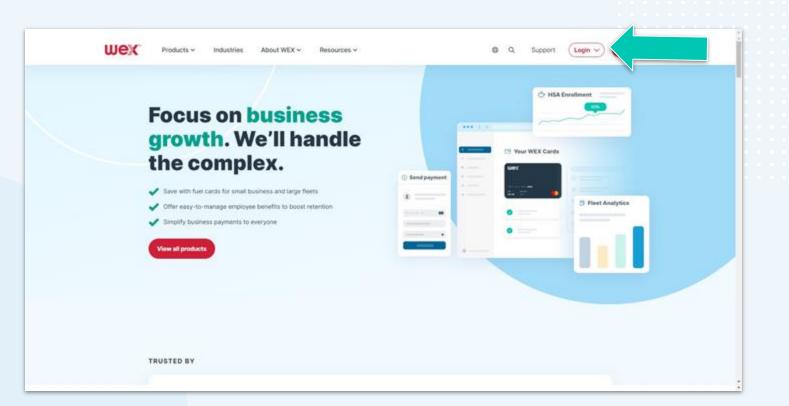

# How to set up your online account

How to reset your passwor in your online account