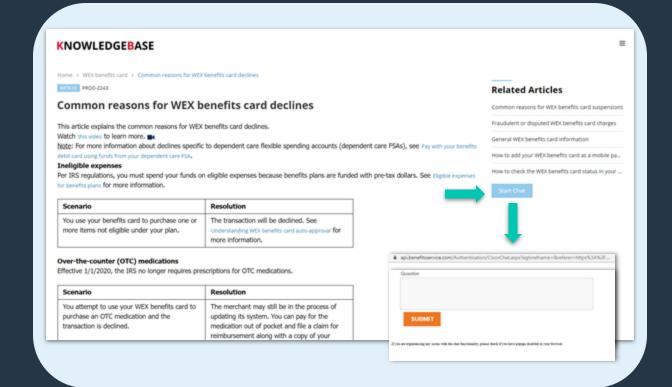

1 Select "Eligible Expenses"





2 Select "Knowledgebase"





3 Select "OK"





4 Select "Menu" icon to browse

#### KNOWLEDGEBASE

Home > Benefits mobile app > Getting started with the WEX benefits mobile app

ARTICLE PROD-2294

# Getting started with the WEX benefits mobile app

With the WEX benefits mobile app, managing your benefits doesn't have to be a chore. You can check your account balance and upload documentation in a fraction of the time. Watch this video to learn more.

#### Download

Download the app for free on Android and Apple devices. Search "Benefits by WEX" to locate the app in your phone's online store.

#### Log in

When you open the app for the first time, you'll need to provide the username and



How to access
Knowledgebase in
your online account























# **Contact Participant Services**

Our Participant Services team is available Monday through Friday, from 6 a.m. to 9 p.m. CT, except holidays.



## **Live Chat**

Log into your online account



## Website

www.wexinc.com



## Phone

\_\_\_

**Current WEX participants:** 

866-451-3399

New to WEX:

844-561-1337