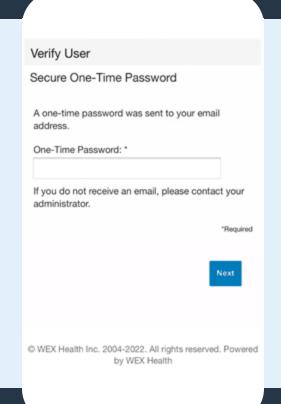

Set up security questions in the required fields

6 Enter desired username and password in the required fields

7 You'll receive a confirmation message

Select "Done"

How to reset your username and password in the mobile app