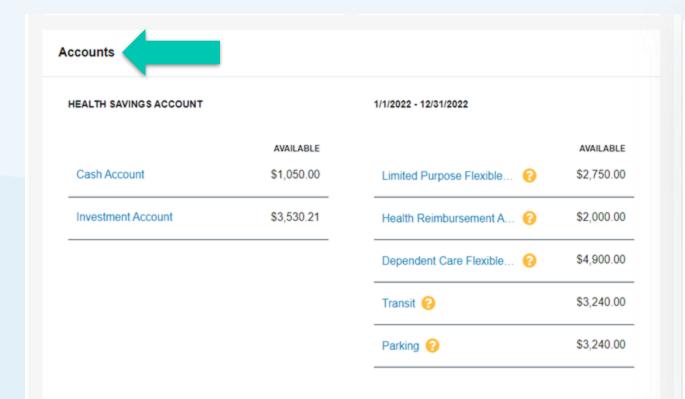

• View available balances.

The "Recent Transactions" section allows you to:

 Check transaction history.

# **Accounts Page**

This page shows highlights of all your recent activity. These include...

- Account Summary
- Claims details

- Payments history
- Dashboard