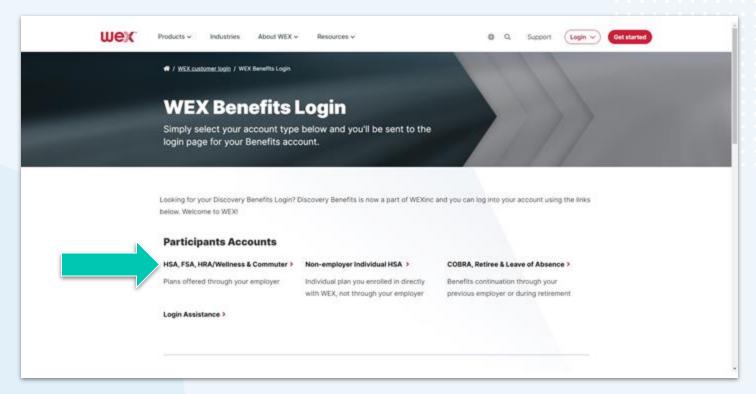

# How to set up your online account

How to reset your passwor in your online account