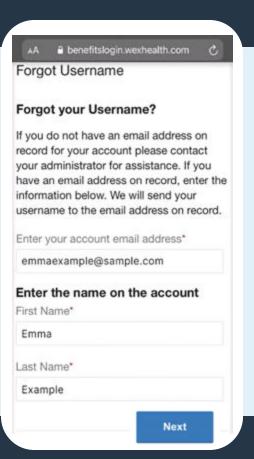

1 Select "Forgot Username or Password?"

2 Select "Forgot Username?"

3 Provide email address and full name

4 Retrieve your username from the email and reopen the app

Use the username retrieved from your email to log in