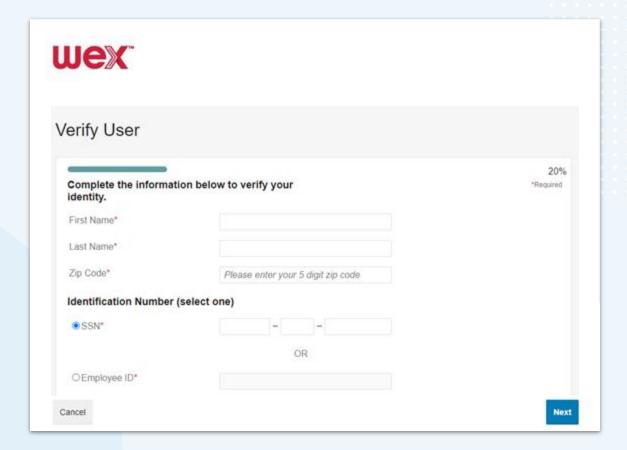

# How to set up your online account

How to reset your passwor in your online account