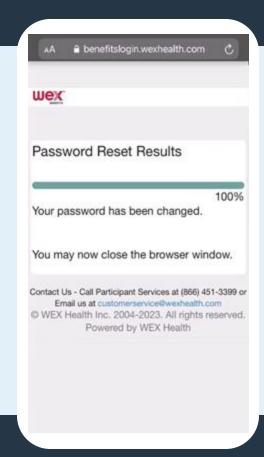

Enter the appropriate information

13 Enter and confirm your new password

You'll receive confirmation the password is updated

15 Log in using your new password