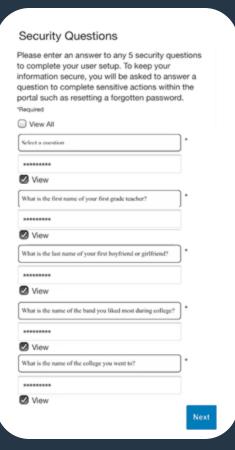

Set up security questions in the required fields

6 Enter desired username and password in the required fields

7 You'll receive a confirmation message

Select "Done"

How to reset your username and password in the mobile app