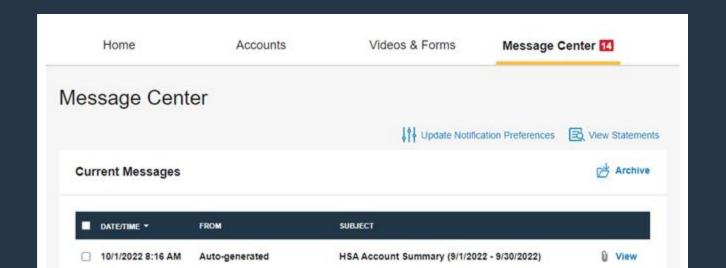

# Message Center Page

• Locate account statements, receipt reminders, advices of deposit and HSA tax documents, if applicable.

# Message Center Page

- Locate account statements, receipt reminders, advices of deposit and HSA tax documents, if applicable.
- **Update** notification preferences to opt in or out of certain text and email alerts.