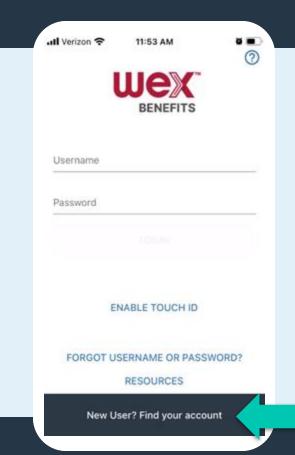

# How to set up your benefits mobile app

Download the app from your phone's online store

2 Select "New User? Find your account"

• Must have an email address on file

3 Complete required fields

4 Enter the temporary password in the required field