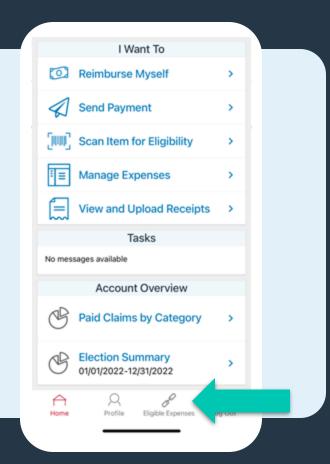

This page shows highlights of all your recent activity. These include...

• I want to shows possible actions

- Accounts shows plans and balances
- Tasks shows tasks that may need to be completed
- Recent transactions shows recent account activity

The "I Want To" section allows you to:

File a claim.

Manage expenses and investments.

Find answers to questions

The "Tasks" section allows you to:

 Review actions needed.

The "Accounts" section allows you to:

• View available balances.

The "Recent Transactions" section allows you to:

 Check transaction history.