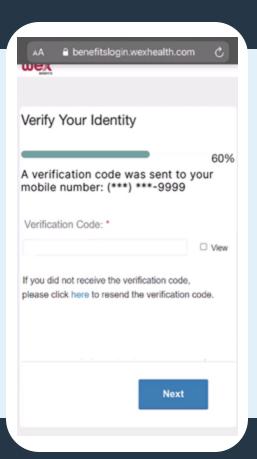

6 Select "Forgot Username or Password?"

7 Select "Forgot Password?"

8 Provide username and email address

9 Check your email and select the password reset link

10 Follow the link to continue the reset

Verify your identity by text message or last