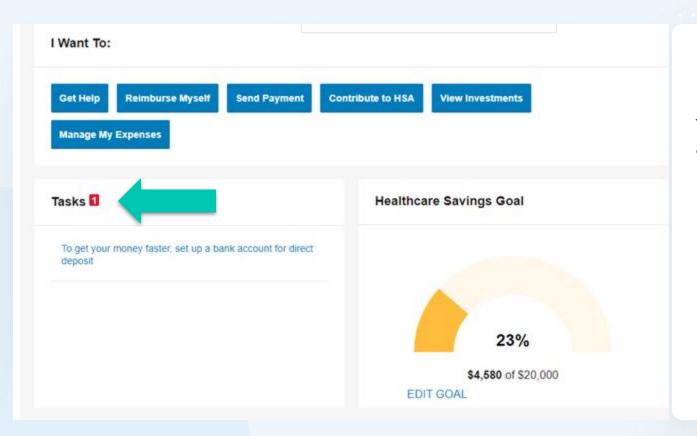

This page shows highlights of all your recent activity. These include...

• I want to shows possible actions

- Accounts shows plans and balances
- Tasks shows tasks that may need to be completed
- Recent transactions shows recent account activity

The "I Want To" section allows you to:

File a claim.

Manage expenses and investments.

Find answers to questions

The "Tasks" section allows you to:

 Review actions needed.

The "Accounts" section allows you to: