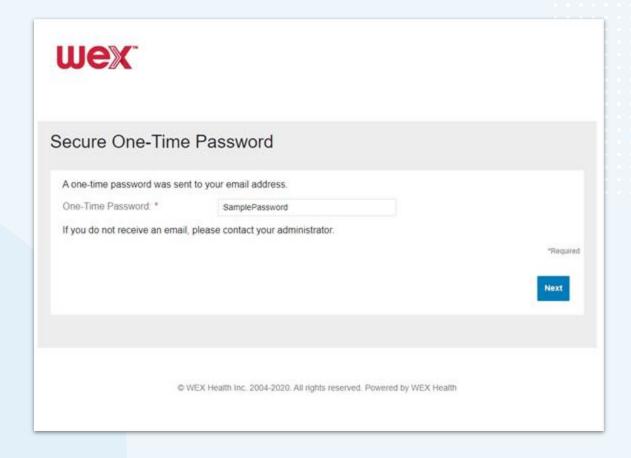

# How to set up your online account

How to reset your passwor in your online account