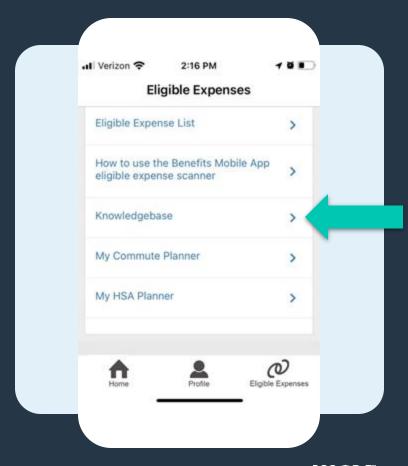

# How to Access WEX Knowledgebase

from your mobile or online account

1 Select "Eligible Expenses"

2 Select "Knowledgebase"

3 Select "OK"

4 Select "Menu" icon to browse