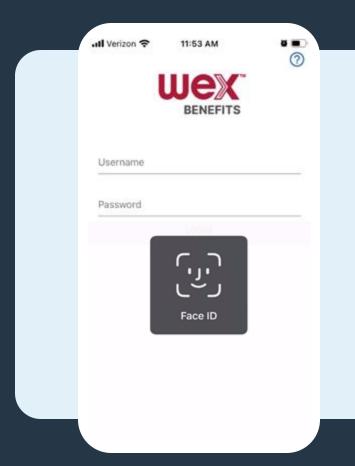

#### Log in

When you open the app for the first time, you'll need to provide the username and

How to access
Knowledgebase in
your online account