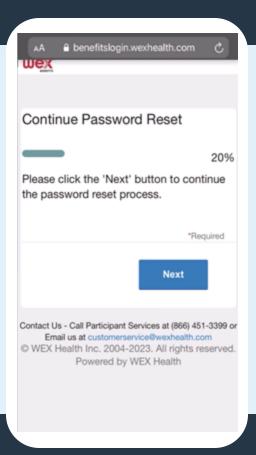

6 Select "Forgot Username or Password?"

7 Select "Forgot Password?"

8 Provide username and email address

9 Check your email and select the password reset link

10 Follow the link to continue the reset

Verify your identity by text message or last