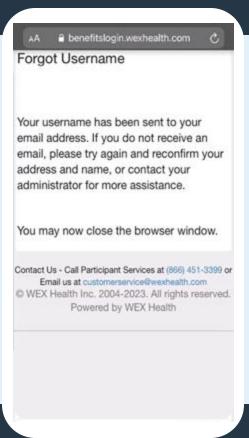

1 Select "Forgot Username or Password?"

2 Select "Forgot Username?"

3 Provide email address and full name

4 Retrieve your username from the email and reopen the app

Use the username retrieved from your email to log in