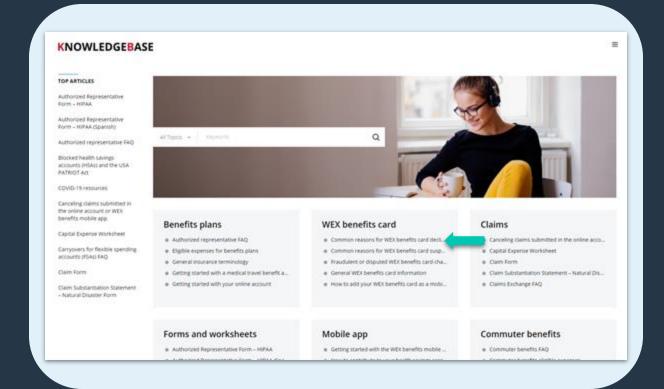

# How to Access WEX Knowledgebase

from your mobile or online account

1 Select "Eligible Expenses"

2 Select "Knowledgebase"

3 Select "OK"

4 Select "Menu" icon to browse

#### Log in

When you open the app for the first time, you'll need to provide the username and

How to access
Knowledgebase in
your online account