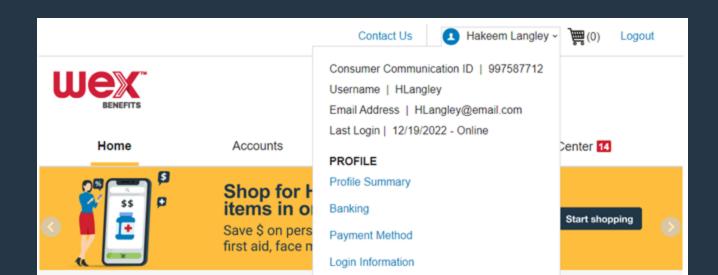

#### Select your name

along the bar at the top of the screen to open your profile menu

# Profile Menu

- Review personal information
- Add dependents, authorized representatives, and direct deposit information

- Order additional or replacement WEX benefits debit cards
- **Update** login information