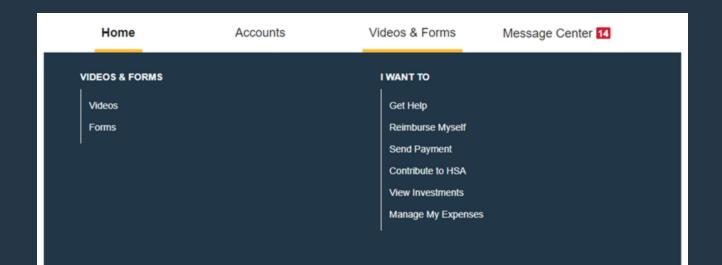

# Videos & Forms Page

• View videos, forms and links applicable to your account(s)