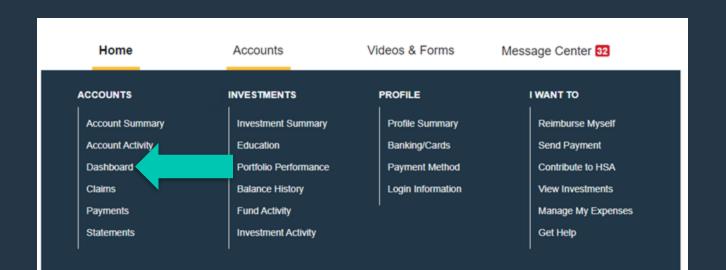

# **Accounts Page**

This page shows highlights of all your recent activity. These include...

- Account Summary
- Claims details

- Payments history
- Dashboard