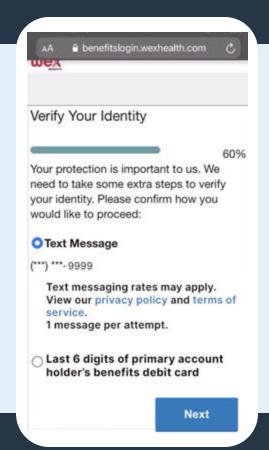

6 Select "Forgot Username or Password?"

7 Select "Forgot Password?"

8 Provide username and email address

9 Check your email and select the password reset link

10 Follow the link to continue the reset

Verify your identity by text message or last