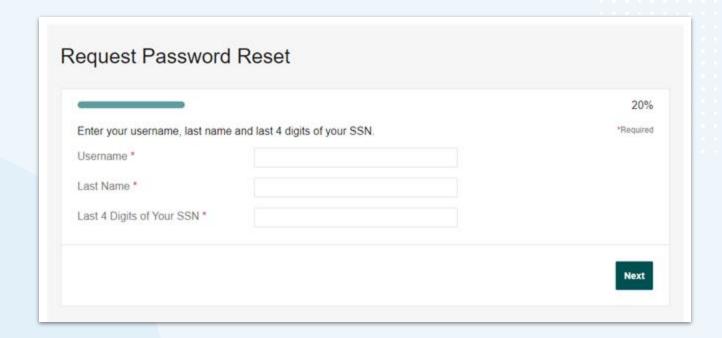

# How to set up your online account

How to reset your passwor in your online account