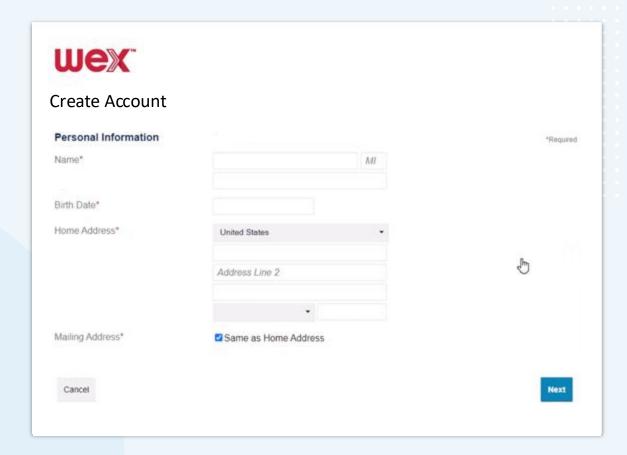

# How to set up your online account

How to reset your passwor in your online account