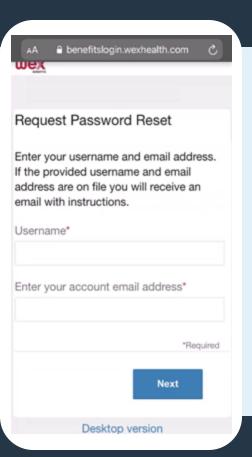

6 Select "Forgot Username or Password?"

7 Select "Forgot Password?"

8 Provide username and email address

9 Check your email and select the password reset link

10 Follow the link to continue the reset

Verify your identity by text message or last