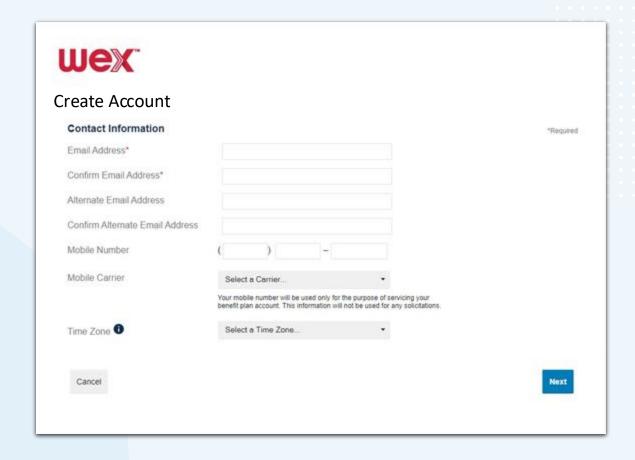

# How to set up your online account

How to reset your passwor in your online account