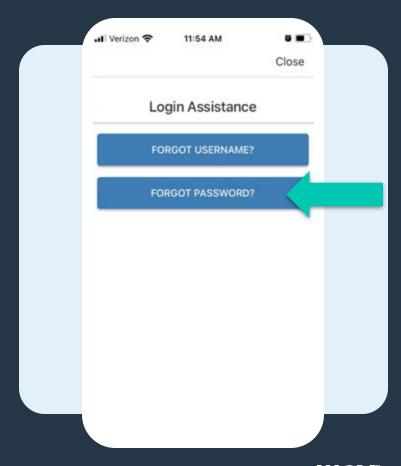

1 Select "Forgot Username or Password?"

2 Select "Forgot Username?"

3 Provide email address and full name

4 Retrieve your username from the email and reopen the app

Use the username retrieved from your email to log in

6 Select "Forgot Username or Password?"

7 Select "Forgot Password?"

8 Provide username and email address

9 Check your email and select the password reset link

10 Follow the link to continue the reset

Verify your identity by text message or last