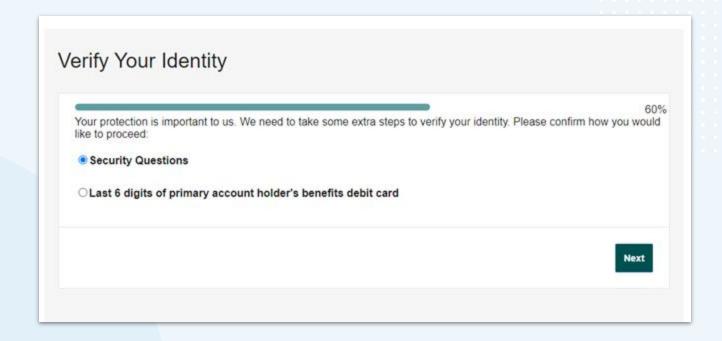

6 Select "Forgot Username or Password?"

7 Select "Forgot Password?"

8 Provide username and email address

9 Check your email and select the password reset link

10 Follow the link to continue the reset

Verify your identity by text message or last