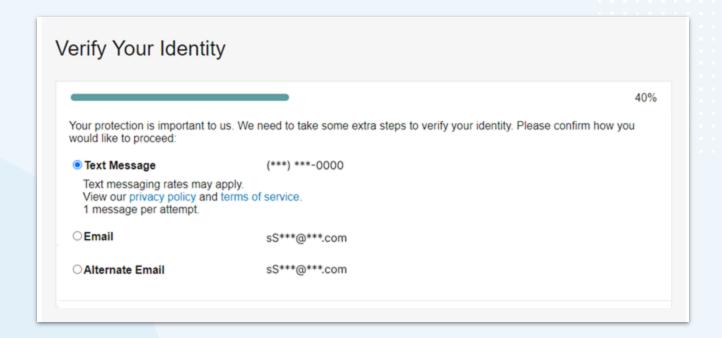

6 Select "Forgot Username or Password?"

7 Select "Forgot Password?"

8 Provide username and email address

9 Check your email and select the password reset link

10 Follow the link to continue the reset

Verify your identity by text message or last