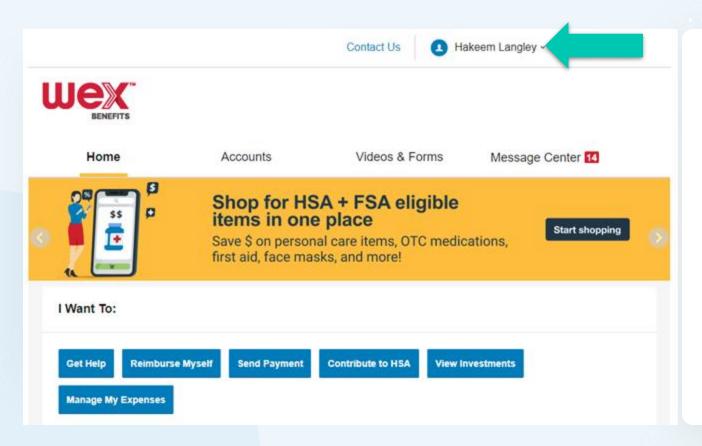

This page shows highlights of all your recent activity. These include...

• I want to shows possible actions

- Accounts shows plans and balances
- Tasks shows tasks that may need to be completed
- Recent transactions shows recent account activity

The "I Want To" section allows you to:

File a claim.

Manage expenses and investments.

Find answers to questions

The "Tasks" section allows you to:

 Review actions needed.

The "Accounts" section allows you to:

• View available balances.

The "Recent Transactions" section allows you to:

 Check transaction history.