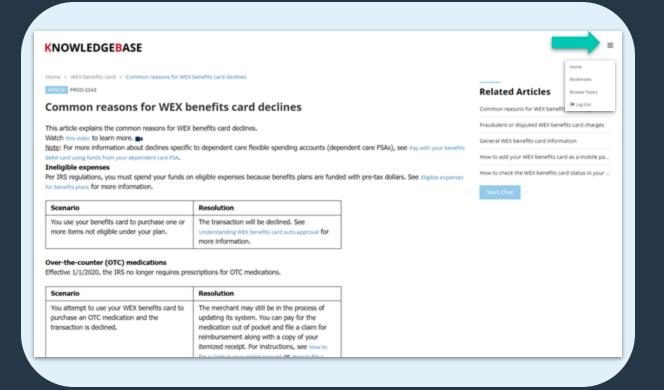

# How to Access WEX Knowledgebase

from your mobile or online account

1 Select "Eligible Expenses"

2 Select "Knowledgebase"

3 Select "OK"

4 Select "Menu" icon to browse

#### KNOWLEDGEBASE

Home > Benefits mobile app > Getting started with the WEX benefits mobile app

ARTICLE PROD-2294

# Getting started with the WEX benefits mobile app

With the WEX benefits mobile app, managing your benefits doesn't have to be a chore. You can check your account balance and upload documentation in a fraction of the time. Watch this video to learn more.