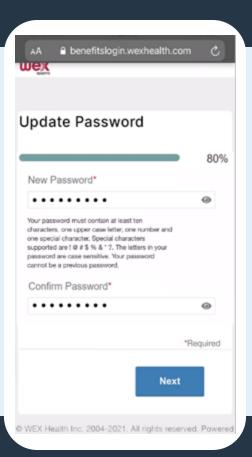

Enter the appropriate information

13 Enter and confirm your new password

You'll receive confirmation the password is updated

15 Log in using your new password