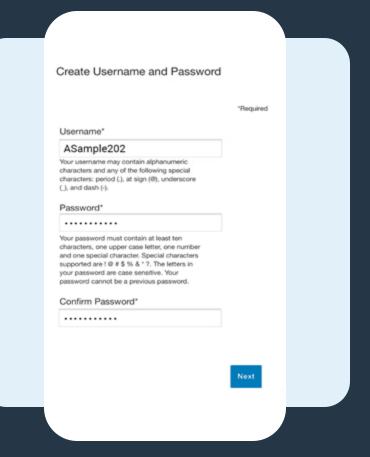

Set up security questions in the required fields

6 Enter desired username and password in the required fields

7 You'll receive a confirmation message

Select "Done"

How to reset your username and password in the mobile app