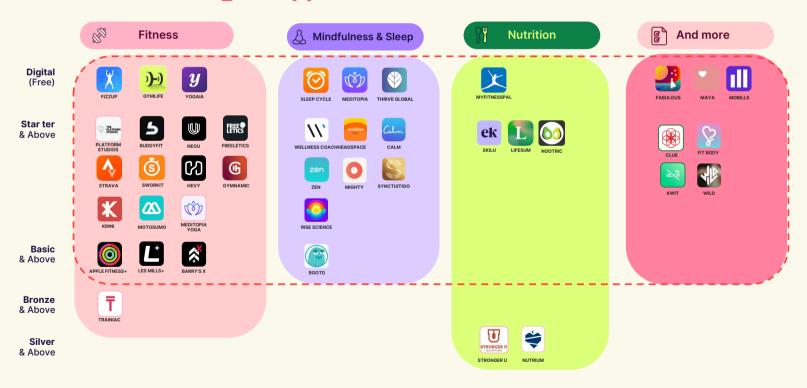

## **Employee Wellbeing Every Day!**

Free digital options for fitness, mindfulness, nutrition, sleep and more thanks to FanDuel through Wellhub (formerly Gympass)

## **FanDuel Employee Plan Pricing**

FanDuel invested in your well-being and has made plans up to Basic FREE for employees!



Starter Plan \$0.00 Starter+ Plan \$0.00

Basic Plan \$0.00 Bronze Plan \$25.00

Silver Plan \$65.00 Gold Plan \$140.00 Platinum Plan \$205.00 Diamond Plan \$245.00

## **Premium Digital Apps Included in FanDuel Wellhub Plans**



## **Get started now!**



- 1 Download the Wellhub app
- 2 Create your free account
- Choose the plan that best fits you