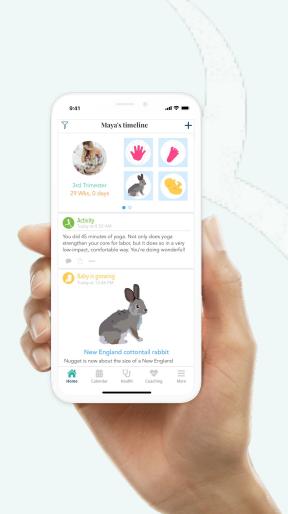

# **Ovia Pregnancy**

- Watch your baby grow, track your health and progress, and talk to a health coach for support through every pregnancy milestone.
- Ovia Pregnancy supports healthy pregnancies by providing timely articles, health and wellness tips, weekly pregnancy updates, and unlimited health coaching.