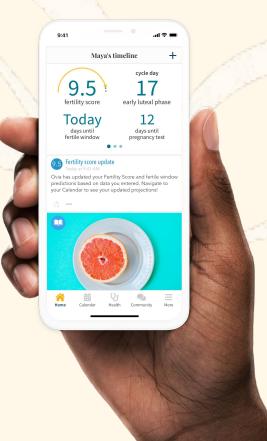

#### S ovia pregnancy

Ovia has updated your Fertility Score and fertile window predictions based on data you entered. Navigate to your Calendar to see your updated projections!