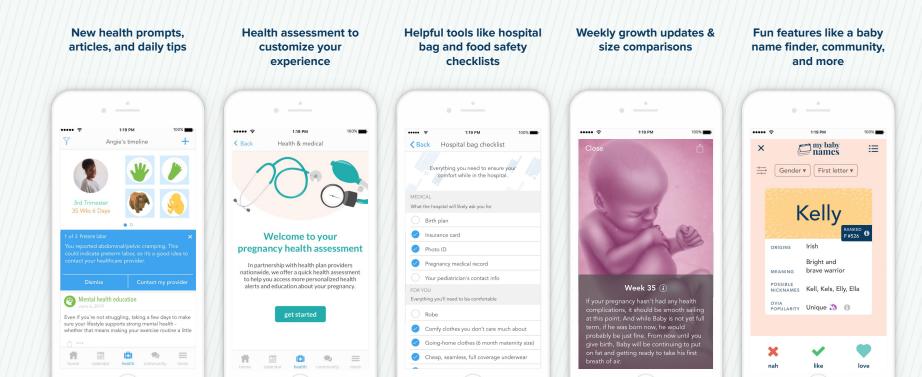

### with Ovia Health, you have access to...

Daily personalized articles & tips to help you achieve your goals

Unlimited in-app messaging with a Registered Nurse health coach

Instant analysis & feedback on your health data

### a look inside...

Ovia Health supports your family health with fun, helpful features to make the path to parenthood easier and even more joyful.