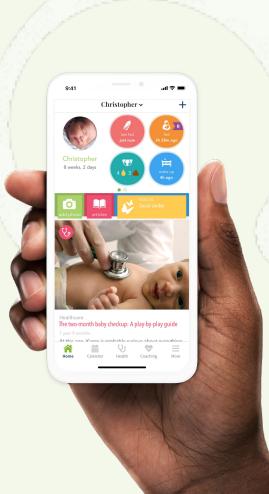

# **Ovia Parenting**

- Track newborn and infant health, find answers to your parenting questions, and receive personalized, age-specific guidance from our in-house experts.
- Ovia Parenting supports families with baby health tracking, clinically-backed parenting articles, age-specific tips and guidance, and unlimited health coaching for parents of children ages 0-17.