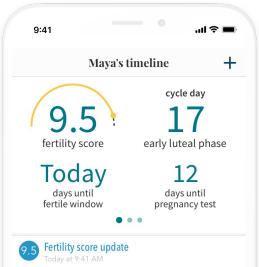

#### S ovia pregnancy

Ovia has updated your Fertility Score and fertile window predictions based on data you entered. Navigate to your Calendar to see your updated projections!