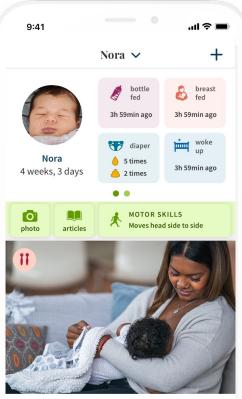

# **Ovia Parenting**

- Track newborn and infant health, find answers to your parenting questions, and receive personalized, age-specific guidance from our in-house experts.
- Ovia Parenting supports families with baby health tracking, clinically-backed parenting articles, age-specific tips and guidance, and unlimited health coaching for parents of children ages 0-17.