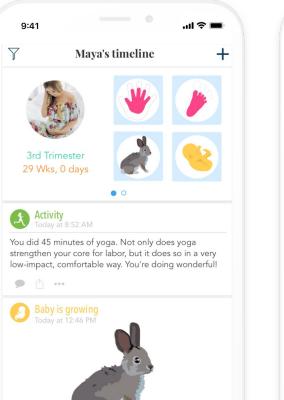

# **Ovia Pregnancy**

- Watch your baby grow, track your health and progress, and talk to a health coach for support through every pregnancy milestone.
- Ovia Pregnancy supports healthy pregnancies by providing timely articles, health and wellness tips, weekly pregnancy updates, and unlimited health coaching.